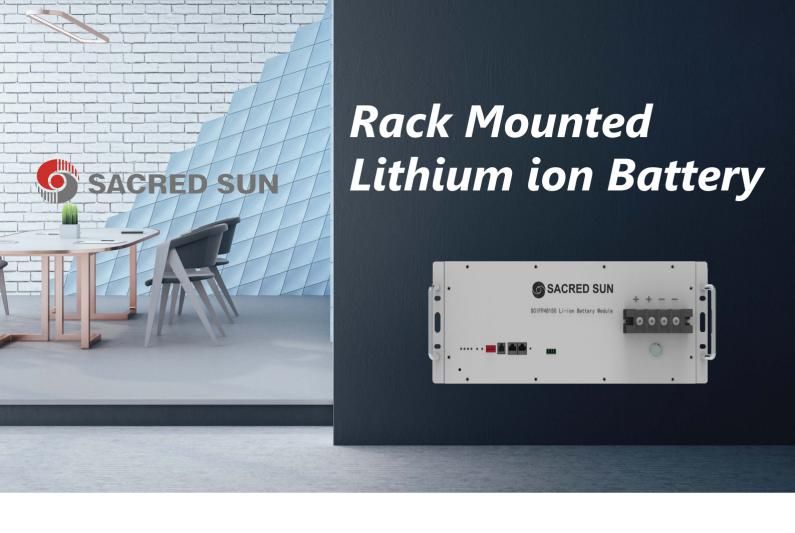

6000+ cycles@80% DOD and 3 years warranty.

Modular design without mounting bracket.

One key on/off, redundancy protection.

Live communication, and compatible with most leading LV inverters.

# **SCIFP48150**

| Battery Module                            | SCIFP48150                      |
|-------------------------------------------|---------------------------------|
| Battery category                          | LiFePO4                         |
| Rated energy (kWh) (25 °C, 0.5C)          | 7.2                             |
| Rated voltage (V)                         | 48                              |
| Rated capacity (Ah)                       | 150                             |
| Max. charging and discharging current (A) | 100                             |
| Charging and discharging current (A)      | <b>50</b> (Recommended)         |
| Dimension (W*D*H, mm)                     | 440×610×177 (4U)                |
| Weight (Kg)                               | 65                              |
| Operating voltage (V)                     | 42V-54V                         |
| Working temperature                       | 0°C~45°C,Recommend 15°C~30°C    |
| Communication                             | Independent operation/CAN/RS485 |
| Degree of protection                      | IP20                            |
|                                           |                                 |